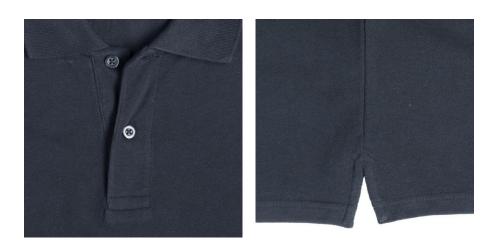

### Specification

RUSSELL CLASSIC POLYCOTTON POLO made from single twin yarn.Classic pattern long sleeve sewn on the side, reinforcing traces on collar and shoulder flaps, double stitch along the shoulders, bottom and around the armpits, extra stitching around the shoulder straps, three colored button shirts. spare button, strap along shoulder and neck, reinforcement on back with zipper, breast pocket, longer back of shirt, reinforced shoulder pads. dark weight XL