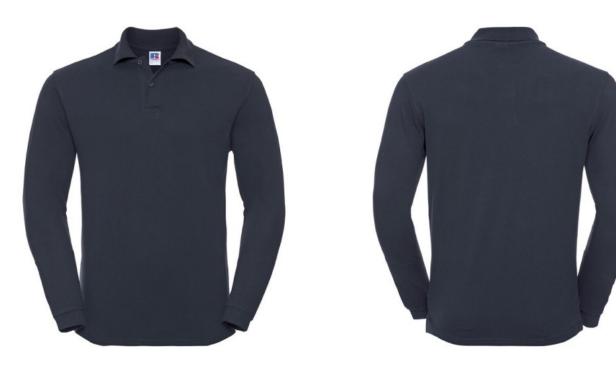

# AD LS CLSIC COTTON POLO SHIRT

### Specification

RUSSELL CLASSIC POLYCOTTON POLO made from single twin yarn.Classic pattern long sleeve sewn on the side, reinforcing traces on collar and shoulder flaps, double stitch along the shoulders, bottom and around the armpits, extra stitching around the shoulder straps, three colored button shirts. spare button, strap along shoulder and neck, reinforcement on back with zipper, breast pocket, longer back of shirt, reinforced shoulder pads. dark weight XL